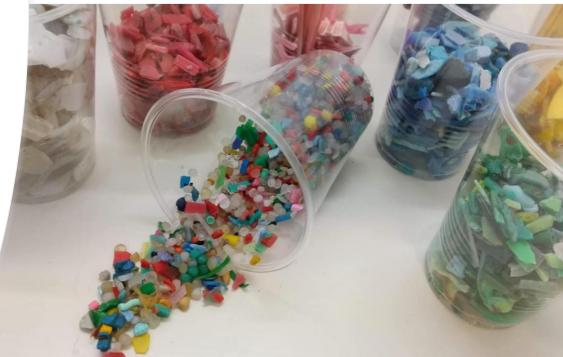

## Art making

## using ocean plastic waste

Plastic waste collected from the beach at Makuhari will be used to create unique and colorful artworks.

Learn more about how the ocean plastic affects environment and other related issues through art.

- \* This workshop uses collected plastic that has been safely cleaned and processed.
- \* The plastic art created here will be collected and recycled.

| Number of participants   | 10 -20                                           |
|--------------------------|--------------------------------------------------|
| Time required            | 30 - 60 minutes                                  |
| Location                 | Conference venue, etc.                           |
| Season                   | All-year-round                                   |
| Contact                  | Chiba Convention Bureau and International Center |
| English language support | Volunteer interpreter                            |