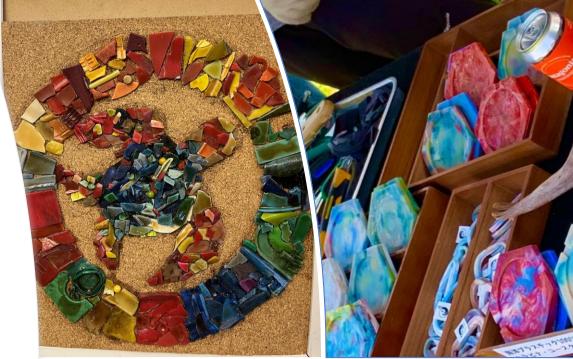

## Art making

## using ocean plastic waste

Plastic waste collected from the beach at Makuhari will be used to create unique and colorful artworks.

Learn more about how the ocean plastic affects environment and other related issues through art.

- \* This workshop uses collected plastic that has been safely cleaned and processed.
- \* The plastic art created here will be collected and recycled.

| Number of participants   | 10 -20                                           |
|--------------------------|--------------------------------------------------|
| Time required            | 30 - 60 minutes                                  |
| Location                 | Conference venue, etc.                           |
| Season                   | All-year-round                                   |
| Contact                  | Chiba Convention Bureau and International Center |
| English language support | Volunteer interpreter                            |