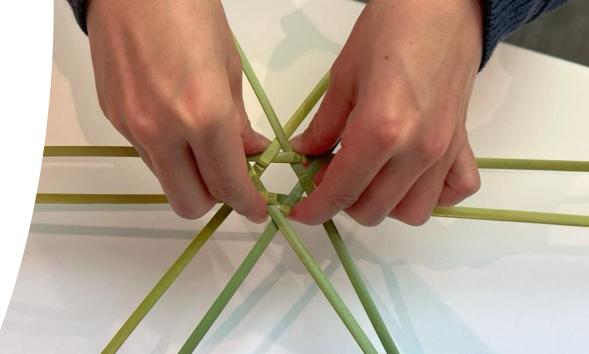

Realize the symbiosis between people and nature as you make use of techniques developed by our ancestors to create your own unique artwork with Chiba bamboo.

| Number of participants   | 10 - 30                                             |
|--------------------------|-----------------------------------------------------|
| Time required            | 34 - 60 minutes                                     |
| Location                 | Conference venue, etc.                              |
| Season                   | All-year-round                                      |
| Contact                  | Chiba Convention Bureau and<br>International Center |
| English language support | Volunteer interpreter                               |