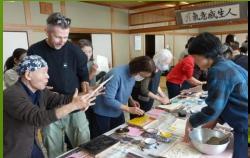

# Coordination of hands-on experience & team building activities

Dive deeper into Japan's cultural heritage through various hands-on experiences or incorporate team-building activities to boast team spirit within the group.