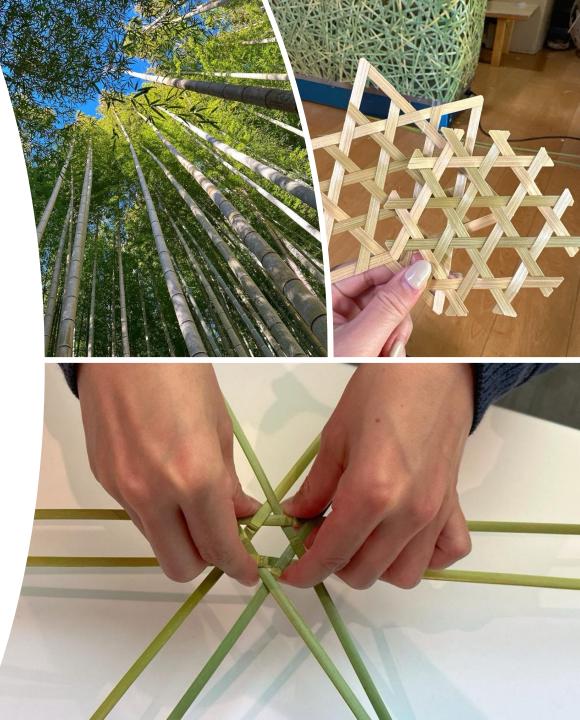

## **Bamboo craft making**

There are many areas in Chiba prefecture where growing bamboo becoming an issue. In relation to it, the prefectural government is taking preventive measures to address the problem. Bamboo is a natural material that is widely used such as in baskets and other interior items. It is very important in today's world where environmental conservation is a priority.

Realize the symbiosis between people and nature as you make use of techniques developed by our ancestors to create your own unique artwork with Chiba bamboo.

| Number of participants      | 10 - 30                                             |
|-----------------------------|-----------------------------------------------------|
| Time required               | 34 - 60 minutes                                     |
| Location                    | Conference venue, etc.                              |
| Season                      | All-year-round                                      |
| Contact                     | Chiba Convention Bureau and<br>International Center |
| English language<br>support | Volunteer interpreter                               |