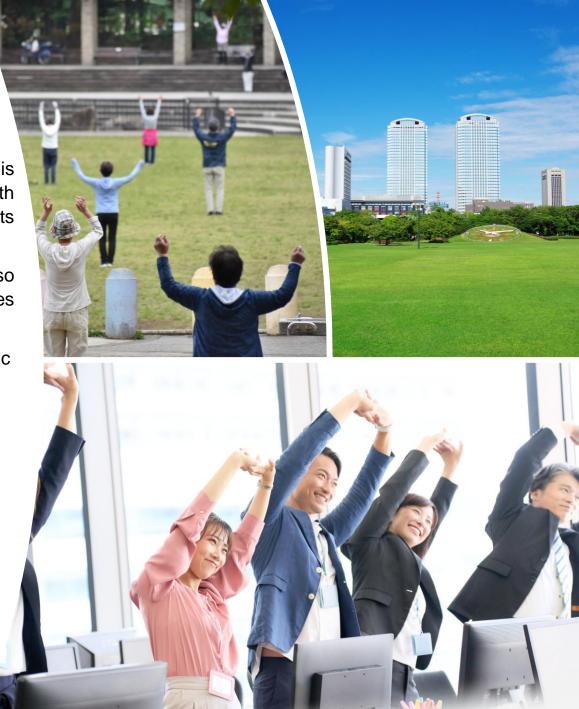

## Jogging and walking

Chiba prefecture is surrounded by the sea. In the Makuhari area in particular where near the International Conference Center and hotels are, there are jogging and walking courses along the beach and in the parks. A Japan Sport Association certified track and field coach from Chiba prefecture demonstrates how to run and walk in a healthy way that does not put a burden on the body.

Besides promoting health, jogging and walking is popular as a sustainable program around the world. It is a step toward building a sustainable future in harmony with nature.

| Number of participants         | 20 – 50                                             |
|--------------------------------|-----------------------------------------------------|
| Time required                  | 30 - 60 minutes                                     |
| Location                       | Makuhari area beachside, parks, etc.                |
| Season                         | All-year-round                                      |
| Contact                        | Chiba Convention Bureau and<br>International Center |
| English<br>language<br>support | Volunteer interpreter                               |

## **Radio exercise**

Everyone in Japan, young and old, is familiar with this national exercise. The exercises are performed with music with English audio instructions, so participants can join and enjoy even those from overseas.

During coffee break, participants can refresh and also feel a sense of togetherness by moving their bodies together.

It is also possible to join in and interact with the public at places where they are gathering to do exercises.