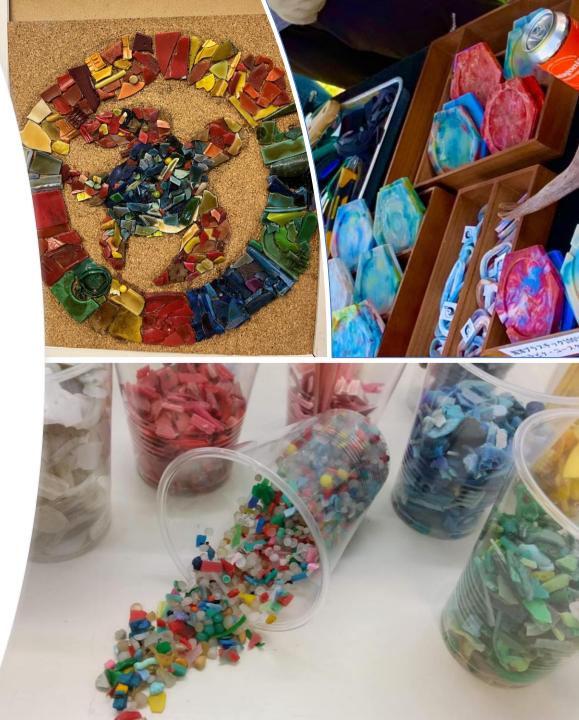

## Art making using ocean plastic waste

Plastic waste collected from the beach at Makuhari will be used to create unique and colorful artworks.

Learn more about how the ocean plastic affects environment and other related issues through art.

\* This workshop uses collected plastic that has been safely cleaned and processed.

\* The plastic art created here will be collected and recycled.

| Number of participants      | 10 -20                                              |
|-----------------------------|-----------------------------------------------------|
| Time required               | 30 - 60 minutes                                     |
| Location                    | Conference venue, etc.                              |
| Season                      | All-year-round                                      |
| Contact                     | Chiba Convention Bureau and<br>International Center |
| English language<br>support | Volunteer interpreter                               |